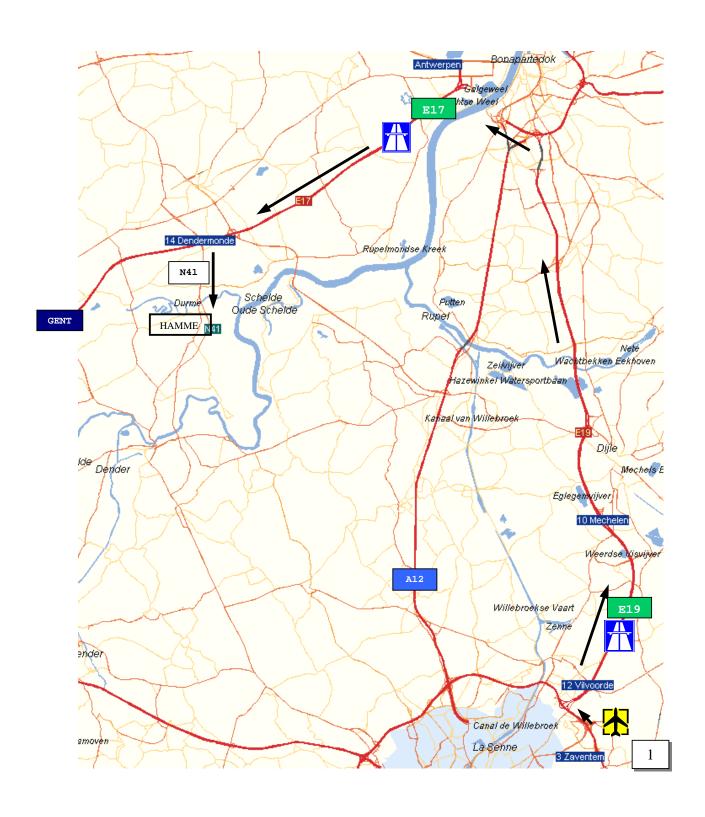

## HET ZOETE WATED

DAMSTRAAT 64, 9220 HAMME, BELGIUM DHOTE +52.52.470092 FAX +52.52.470095 WWW.HETZOETEWATED.DE

Please find a road description of how to reach Hotel Het Zoete Water:

- From Brussels airport to Sint-Niklaas exit 14 on highway E-17 (Map 1)
  - Take highway E19 to Antwerp.
  - On the ring in Antwerp take highway E17 to **Gent.**
  - ← Follow this highway until exit 14-15 : Sint-Niklaas Hamme Dendermonde.
  - Take this exit and follow to your left direction: Dendermonde Hamme.
- From Sint-Niklaas exit 14 to Cloostermans (Map 2 & 3)
  - At exit 14 take a left, direction Hamme Dendermonde N41.
  - Continue the road through a tunnel under a roundabout and then over the river "Durme".
  - After 5 km from the highway, at the point when you see at your left « BIERLAND », turn right at the 5th traffic lights into the "Neerstraat".
  - At the end of the Neerstraat take a right to continue into the Damstraat.
  - After 100 meter you will find the parking of the hotel on your left. You have traveled 6 km in total from the highway.