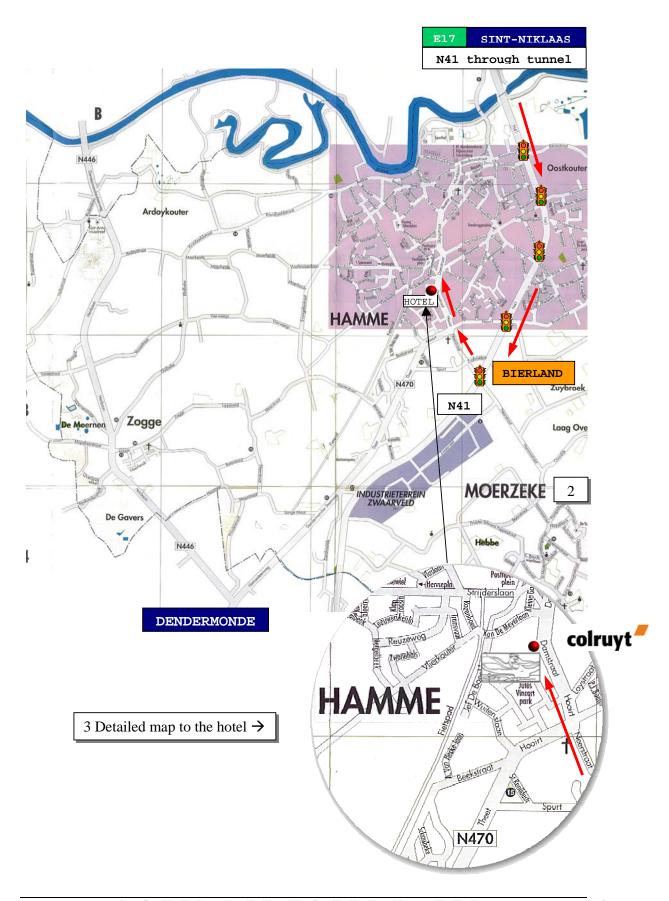

## HET ZOETE WATED

DAMSTRAAT 64, 9220 HAMME, BELGIUM DHOTE +52.52.470092 FAX +52.52.470095 WWW.HETZOETEWATED.DE

Please find a road description of how to reach Hotel Het Zoete Water:

- From Brussels airport to Sint-Niklaas exit 14 on highway E-17 (Map 1)
  - Take highway E19 to Antwerp.
  - On the ring in Antwerp take highway E17 to **Gent.**
  - ← Follow this highway until exit 14-15 : Sint-Niklaas Hamme Dendermonde.
  - Take this exit and follow to your left direction: Dendermonde Hamme.
- From Sint-Niklaas exit 14 to Cloostermans (Map 2 & 3)
  - At exit 14 take a left, direction Hamme Dendermonde N41.
  - Continue the road through a tunnel under a roundabout and then over the river "Durme".
  - After 5 km from the highway, at the point when you see at your left « BIERLAND », turn right at the 5th traffic lights into the "Neerstraat".
  - At the end of the Neerstraat take a right to continue into the Damstraat.
  - After 100 meter you will find the parking of the hotel on your left. You have traveled 6 km in total from the highway.